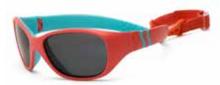

### Adventure

Flexible TPEE, removable band, available polarized

### **Adventure**

Flexible TPEE, removable band, available polarized &

CARIBBEAN CORAL & ROYAL & BLUE & TURQUOISE LT BLUE WHITE

#### **Adventure** Flexible TPEE.

removable band 🥰

BLACK & GRAPHITE NAVY & CHERRY & BLACK WHITE