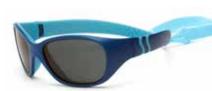

### Adventure

Flexible TPEE, removable band, available polarized

### **Adventure**

Flexible TPEE, removable band, available polarized &

CARIBBEAN CORAL & ROYAL & BLUE & TURQUOISE LT BLUE WHITE