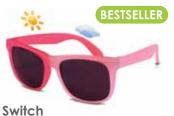

# Switch

Introducing a twist on our popular surf sunglasses—these frames change color when exposed to UV! Color deepens depending on the intensity of UV rays. Available in four fun colors in sizes 2+, 4+ and 7+.

### BESTSELLER