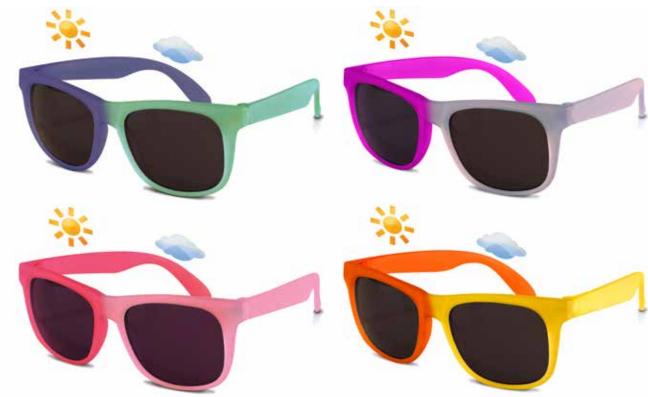

# Switch

Introducing a twist on our popular surf sunglasses—these frames change color when exposed to UV! Color deepens depending on the intensity of UV rays. Available in four fun colors in sizes 2+, 4+ and 7+.