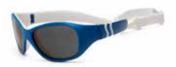

### Adventure

Flexible TPEE, removable band, available polarized

### **Adventure**

Flexible TPEE, removable band, available polarized &

CARIBBEAN CORAL & ROYAL & BLUE & TURQUOISE LT BLUE WHITE

#### **Adventure** Flexible TPEE.

removable band 🥰

BLACK & GRAPHITE NAVY & CHERRY & BLACK WHITE