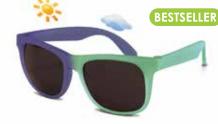

intensity of UV rays. Available in four fun colors in sizes 2+, 4+ and 7+.













### **Explorer**

Flexible TPEE, removable band, available polarized





















### Adventure

Flexible TPEE, removable band, available polarized









## **Toddler** 2+

### BESTSELLER



### **Explorer**

Flexible TPEE, removable band, available polarized 🗗















AQUA & BLACK & CHERRY & NAVY & PINK & ROYAL & BLUE & WHITE & GRAPHITE PINK RED LIME ORANGE HOT PINK GREEN LT BLUE WHITE & RI ACK



### Sky

Flexible TPEE





















#### Surf

Flexible TPEE





















### **Adventure**

Flexible TPEE, removable band, available polarized &







CARIBBEAN CORAL & ROYAL & BLUE & TURQUOISE LT BLUE WHITE



#### Discover

Flexible TPEE, available polarized















### Switch

Polycarbonate frame







TO TO TO TO BLUE HOT PINK ORANGE PURPLE

### **BESTSELLER**



### **Explorer**

Flexible TPEE, removable band, available polarized 🚱













AQUA & BLACK & CHERRY & NAVY & PINK & ROYAL & BLUE & PINK RED LIME ORANGE HOT PINK GREEN LT BLUE\*



WHITE & GRAPHITE



## Sky

Flexible TPEE



GRAPHITE WHITE





PINK













Surf Flexible TPEE













GRAPHITE WHITE



Polycarbonate frame







TO TO TO TO BLUE HOT PINK ORANGE PURPLE



#### **Adventure** Flexible TPEE.

removable band 🥰









BLACK & GRAPHITE NAVY & CHERRY & BLACK WHITE



#### **Discover**

Flexible TPEE, available polarized 6



















#### **Bolt**

Flexible TPEE, available ppolarized 6









BLACK & BLACK & NAVY & NAVY & ROYAL & BLUE & LIME RED RED ROY