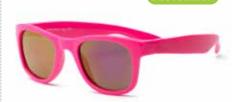

#### Surf

Flexible TPEE

## Sky

Flexible TPEE

GRAPHITE WHITE

PINK

Surf Flexible TPEE

GRAPHITE WHITE

Polycarbonate frame

TO TO TO TO BLUE HOT PINK ORANGE PURPLE

**Sky** Flexible TPEE

**Surf** Flexible TPEE

Polycarbonate frame

**Bolt**Flexible TPEE, available polarized

**Breeze**Flexible TPEE, available polarized

Storm
Polycarbonate metallic frame, available polarized