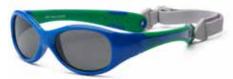

### Adventure

Flexible TPEE, removable band, available polarized

### **Adventure**

Flexible TPEE, removable band, available polarized &

CARIBBEAN CORAL & ROYAL & BLUE & TURQUOISE LT BLUE WHITE

#### **Adventure** Flexible TPEE.

removable band 🥰

BLACK & GRAPHITE NAVY & CHERRY & BLACK WHITE