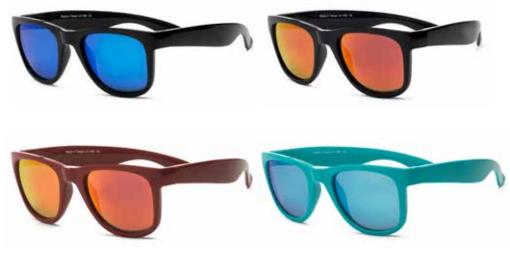

#### Surf

Flexible TPEE

**Sky** Flexible TPEE

**Surf** Flexible TPEE

Polycarbonate frame

**Bolt**Flexible TPEE, available polarized

**Breeze**Flexible TPEE, available polarized

Storm
Polycarbonate metallic frame, available polarized