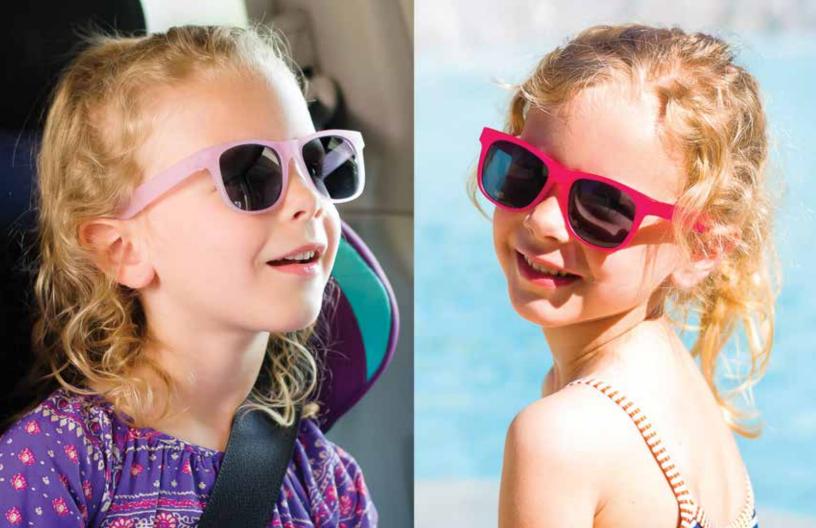

### WRAPAROUND SUN PROTECTION

Kids' eyes are more sensitive and have a higher risk of permanent sun damage than grownups. While most parents use sunscreen to protect their children from the sun's harmful rays, many do not think to protect their children's eye from the sun. It's a little known fact that peripheral light is just as damaging as direct sun light, which is why doctors have long recommended wraparound frames for superior sun protection. While Real Shades makes available many styles of shades, wraparound frames are the still best available option for sun safety.

### **EXCEPTIONAL FIT**

Proper fit is paramount to protecting kids eyes from the harmful effects of the sun. That's why we developed five different sizes to fit from infancy to adulthood. By studying the papillary distance of children between six months and 12 years, our design team generated sizing data necessary to ensure proper fit by age group. This precision fit process helped us develop sunglasses that are comfortable for kids to wear, while providing 100% UVA and UVB protection.