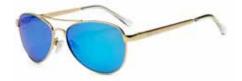

### Adult

Fly Metal Frames

FRAMES HAMIES .... GREEN SILVER REVO LENS MIRROR BLUE I FNS LENS BLUE