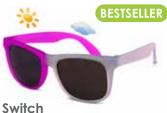

# Switch

Introducing a twist on our popular surf sunglasses—these frames change color when exposed to UV! Color deepens depending on the intensity of UV rays. Available in four fun colors in sizes 2+, 4+ and 7+.

### BESTSELLER

### Switch

Polycarbonate frame

TO TO TO TO BLUE HOT PINK ORANGE PURPLE